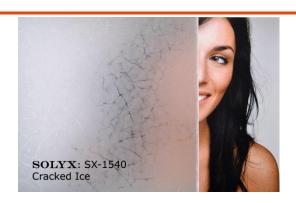

# SX-1540 Cracked Ice

## **Product Description**

SOLYX® **SX-1540 Cracked Ice** is a translucent, embossed film with a white, velvet finish. An effective privacy film that obscures direct visibility and allows excellent light transmission.